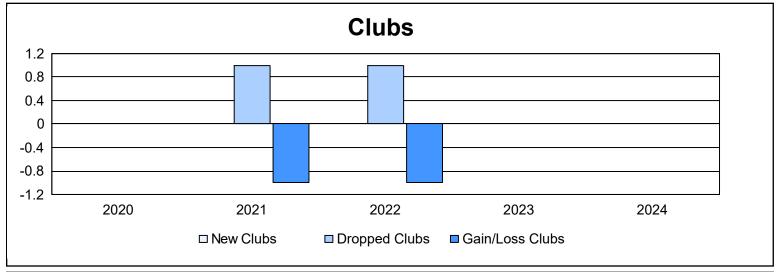

District 26 M2 As of June 2024 Cumulative

| Year      | New<br>Clubs | Dropped<br>Clubs | Gain/<br>Loss<br>Clubs | New<br>Members | Charter<br>Members | Reinstate<br>Members | Transfer<br>Members | Total<br>Member<br>Added | Total<br>Members<br>Dropped | Gain/<br>Loss<br>Members |
|-----------|--------------|------------------|------------------------|----------------|--------------------|----------------------|---------------------|--------------------------|-----------------------------|--------------------------|
| 2019-2020 | 0            | 0                | 0                      | 47             | 0                  | 7                    | 6                   | 60                       | 178                         | -118                     |
| 2020-2021 | 0            | 1                | -1                     | 91             | 0                  | 6                    | 2                   | 99                       | 118                         | -19                      |
| 2021-2022 | 0            | 1                | -1                     | 80             | 0                  | 5                    | 3                   | 88                       | 139                         | -51                      |
| 2022-2023 | 0            | 0                | 0                      | 91             | 0                  | 2                    | 4                   | 97                       | 103                         | -6                       |
| 2023-2024 | 0            | 0                | 0                      | 58             | 0                  | 6                    | 12                  | 76                       | 106                         | -30                      |
| Average   | 0            | 0                | 0                      | 73             | 0                  | 5                    | 5                   | 84                       | 129                         | -45                      |