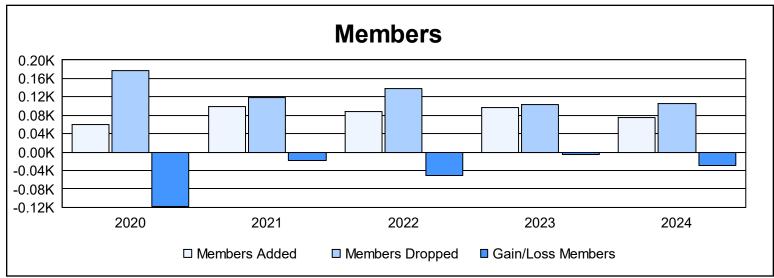

District 26 M2 As of June 2024 Cumulative

| Year      | New<br>Clubs | Dropped<br>Clubs | Gain/<br>Loss<br>Clubs | New<br>Members | Charter<br>Members | Reinstate<br>Members | Transfer<br>Members | Total<br>Member<br>Added | Total<br>Members<br>Dropped | Gain/<br>Loss<br>Members |
|-----------|--------------|------------------|------------------------|----------------|--------------------|----------------------|---------------------|--------------------------|-----------------------------|--------------------------|
| 2019-2020 | 0            | 0                | 0                      | 47             | 0                  | 7                    | 6                   | 60                       | 178                         | -118                     |
| 2020-2021 | 0            | 1                | -1                     | 91             | 0                  | 6                    | 2                   | 99                       | 118                         | -19                      |
| 2021-2022 | 0            | 1                | -1                     | 80             | 0                  | 5                    | 3                   | 88                       | 139                         | -51                      |
| 2022-2023 | 0            | 0                | 0                      | 91             | 0                  | 2                    | 4                   | 97                       | 103                         | -6                       |
| 2023-2024 | 0            | 0                | 0                      | 58             | 0                  | 6                    | 12                  | 76                       | 106                         | -30                      |
| Average   | 0            | 0                | 0                      | 73             | 0                  | 5                    | 5                   | 84                       | 129                         | -45                      |